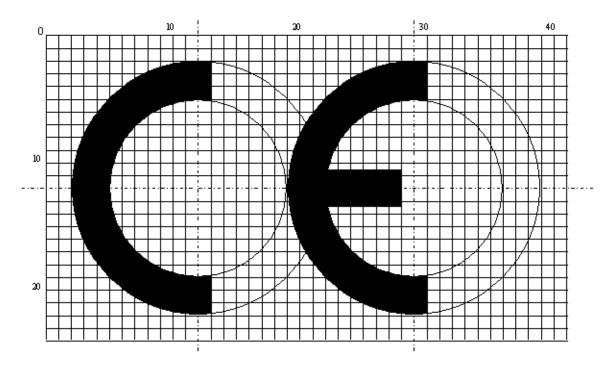

## **How to reproduce the CE mark**

如何生产(印刷) CE 的唛头

The CE mark is covered by Council Decision 93/465/EC. Annex B(d) gives these guidelines:

CE 标志涵盖在委员会决议的 93/465/EC.AnnexB(d)所给的指导方针内。.

1. The CE conformity marking must consist of the initials 'CE' taking the following form: 合格的 CE 唛头必须由下面的格式首字 CE 组成(注意观察图中其画法),

If the CE conformity marking is reduced or enlarged the proportions given in the above graduated drawing must be respected.

合格的 CE 标志如果要减少或扩大上面所给的画法的比例必须要慎重考虑.

- 2. Where the directive concerned does not impose specific dimensions, the CE marking must have a height of at least 5 mm. 指示涉及没有强制规定尺寸,但 CE 唛的高度必须不能小于 5mm;
- 3. The CE marking must be affixed to the product or to its data plate. However, where this is not possible or not warranted on account of the nature of the product, it must be affixed to the packaging, if any, and to the accompanying documents, where the directive concerned provides for such documents.