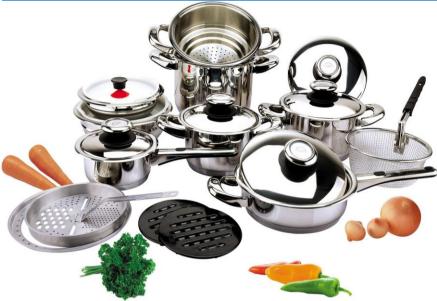

## KOMFORT LINE DELUXE 23pcs.set

Item No. : KHC-KOMFORT23

## Product Name : KOMFORT LINE DELUXE 23pcs.set

## The set includes :

- Saucepan with S/S Lid 16dia.cm x 7.5cm high
- Saucepot with S/S Lid 18dia.cm x 11cm high
- Saucepot with S/S Lid 20dia.cm x 12cm high
- Stockpot with S/S Lid 24dia.cm x 15.5cm high
- Sautepan with S/S Lid 24dia.cm x 6.5cm high
- Multi-steamer 24 x 11.5cm for18/20/24cm
- Mixing bowl with plastic cover 20,24dia.cm
- Grater with handle, 2pcs of mats, Reduction ring, Suction knob, Outer dia.20cm Wire basket with ha