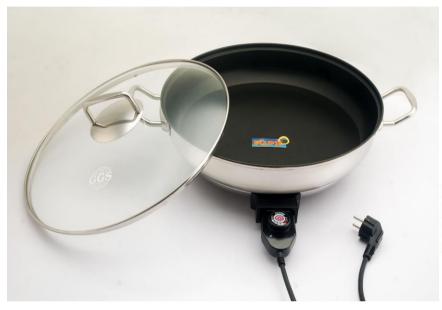

## Electric Skillet 40dia.cm

Electric multifunctional Pizza& Party pan MODEL NO.: 370 220-240 V 1600 W 50/60Hz

Product Name: Electric Skillet 40dia.cm

Used for : Pizza, Pancake, French Toast, Eggs and Bacon, Aisian stir-fry, Chicken Piccata Shrimp scampi, a hearty pot roast, or Steaks, Burgers, or Chops.

## Features:

- Provides 1600 watts of cooking power/ 220-240 V of Voltage / 50-60 HZ of Frequency
- Removable thermostat adjustable from warm to 240 degrees
- Nonstick coating of ECLIPSE interior ensures foods won't stick to the pan
- Heats up quickly and maintains even temperatures throughout the cooking process
- Durable 18/10 polished stainless steel body and handle

## The set includes:

- Body: 40dia.cm x 7.5cm high
- Tempered glass lid
- Thermostat